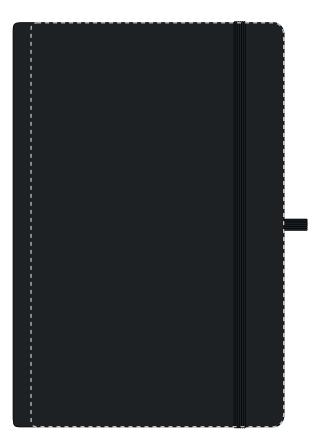

Product and Artwork Proof

A5 MOLE

Your Ref: Quantity: Product Code: QS0345
Our Ref: Version: 1 Product Colour: BLACK

## PANTONE REFERENCE(S)

Debossing / Foil Blocking (Edge to Edge)